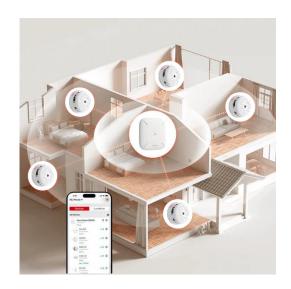

XS01-M may be connected to Base Station SBS50 to receive app notifications, or may be wirelessly interconnected with other Link units, including XS01-WR and RC01 Pro.

### **FEATURES**

- · Advanced photoelectric sensor
- When connected to base station
  - Easy app installation
  - Receive real-time notifications on your phone
  - An alarm that is triggered alerts the base station; the base triggers all other connected alarms and sends a notification to the app
- When wirelessly connected (without base station)
  - Can be connected to up to 24 Link units (including XS01-WR and RC01 Pro)
  - · When one alarm is triggered, all will sound
- · High capacity 5-year replaceable battery
- Certified by TÜV Rheinland, global leader in independent inspection services, to meet European Standard EN 14604 for smoke detectors
- High performance STMicroelectronics microcontroller
- Fire retardant ABS plastic material
- · Simple 2-step installation
- · Mounting hardware included
- 5-Year Warranty

## **BASE STATION** for SMART WI-FI MINI SMOKE ALARM (XSO1-M)

SBS50 base station

Centralized device management via the X-Sense app

### **FEATURES**

- Base Station can connect to up to 50 devices
- Extended transmission wireless range up to 2,200 ft (600 m)
- Easily connect to smartphone app via a 2.4GHz Wi-Fi network
- Easy app installation
- Receive real-time notifications on your phone
- Connected devices can be shared with up to 12 different app accounts
- 5-Year Warranty