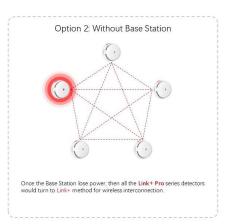

### **FEATURES**

- · Advanced photoelectric sensor
- When connected to base station
  - Easy app installation
  - Receive real-time notifications on your phone
  - An alarm that is triggered alerts the base station; the base triggers all other connected alarms and sends a notification to the app
- When wirelessly connected (without base station)
  - Can be connected to up to 24 Link units (including XS01-WR and RC01 Pro)
  - · When one alarm is triggered, all will sound
- · High capacity 5-year replaceable battery
- Certified by TÜV Rheinland, global leader in independent inspection services, to meet European Standard EN 14604 for smoke detectors
- High performance STMicroelectronics microcontroller
- Fire retardant ABS plastic material
- · Simple 2-step installation
- · Mounting hardware included
- 5-Year Warranty