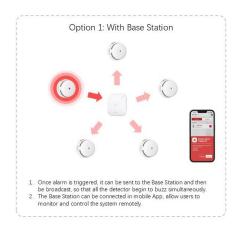

### **FEATURES**

- · Advanced photoelectric sensor
- When connected to base station
  - Easy app installation
  - Receive real-time notifications on your phone
  - An alarm that is triggered alerts the base station; the base triggers all other connected alarms and sends a notification to the app
- When wirelessly connected (without base station)
  - Can be connected to up to 24 Link units (including XS01-WR and RC01 Pro)
  - · When one alarm is triggered, all will sound
- · High capacity 5-year replaceable battery
- Certified by TÜV Rheinland, global leader in independent inspection services, to meet European Standard EN 14604 for smoke detectors
- High performance STMicroelectronics microcontroller
- Fire retardant ABS plastic material
- · Simple 2-step installation
- · Mounting hardware included
- 5-Year Warranty