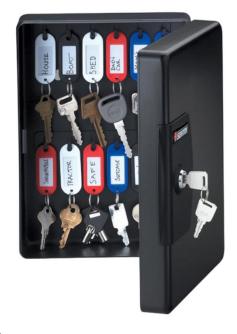

## Medium Key box Model KB-25

Security

## **Key Lock for Privacy**

The SentrySafe Key Box provides organization and security for keys at home or for business. Color-coded tags and labels make finding and returning quick and easy. Mounting hardware included.

## **Features**

- Key lock for privacy
- · 25 key hangers
- Includes key tags and labels in four colors
- · Bolt-down hardware included
- Matte grey finish
- Color: black