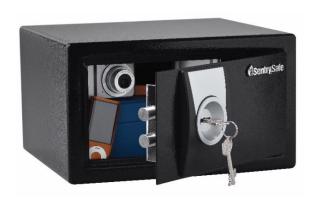

## Security Safe Model X031

Security

**6 Lever Key Lock** 

## **Features**

- 6-lever key lock
- 2 live-locking bolts
- Pry-resistant door and body to protect against theft & unauthorized entry
- Carpeted floor
- · Bolt down hardware included
- · Color: black
- · 3-year limited warranty

## **Specifications**

Exterior: (H x W x D) 167 x 290 x 264 mm 6.6 x 11.4 x 10.4 inches

Interior: (H x W x D) 163 x 286 x 213 mm 6.4 x 11.3 x 8.4 inches

Capacity: 9.9 liters 0.35 cu ft

Weight: 4.4 kg 9.8 lbs