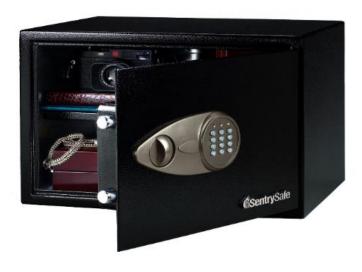

## Security Safe Model X125

Security

## **Features**

- · Programmable electronic lock
- Includes two override keys
- · 2 live-locking bolts
- Pry-resistant door and body to protect against theft & unauthorized entry
- Carpeted floor
- Fits most laptops
- · Removable shelf
- · Access for power cord
- Safe can be bolted down to the floor or to the wall for added security
- · Bolt down hardware included
- · Color: black
- 3-year limited warranty

## **Specifications**

Exterior: (H x W x D) 270 x 430 x 370 mm 10.6 x 16.9 x 14.6 inches

Interior: (H x W x D) 266 x 426 x 294 mm 10.5 x 16.8 x 11.6 inches

Capacity: 33.3 liters 1.18 cu ft

Weight: 12.2 kg 27 lbs