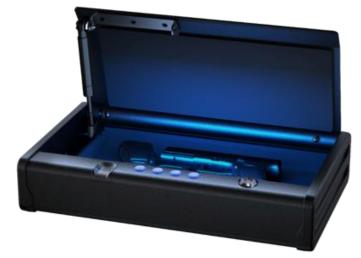

## **Biometric XL Quick Access Pistol Safe** Model QAP2BEL

CAPACITY

Security

GAS

STEEL HIGH COMPRESSION CONSTRUCTION FOAM

CALIFORNIA DOJ CERTIFIED

ACCESS

Provide solid protection to keep handguns at-the-ready and secure from theft, damage or accidental discharge. The QAP2BEL XL **Quick Access Biometric Pistol Safe delivers** assurance to gun owners that they will have quick, reliable access to firearms when it matters most. With whisper-quiet entry and biometric (fingerprint) access, this safe delivers innovative and tactical firearm storage.

## Features

- Meets California Department of Justice standards for firearm safety
- **Biometric fingerprint lock**
- Two pistol capacity
- High intensity programmable interior LED light
- Quick & whisper quiet entry
- A compression gas strut opens the door and holds it open for single-handed access even in confined spaces
- Pry resistant solid steel construction to help protect against
- Electronic lock, zero feedback
- Override key for convenient backup access
- 3-years limited warranty
- Color: black