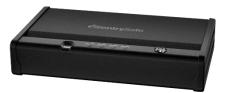

## **Biometric XL Quick Access Pistol Safe** Model QAP2BEL

CAPACITY

Security

GAS

STEEL HIGH COMPRESSION CONSTRUCTION FOAM

CALIFORNIA DOJ CERTIFIED

ACCESS

Provide solid protection to keep handguns at-the-ready and secure from theft, damage or accidental discharge. The QAP2BEL XL **Quick Access Biometric Pistol Safe delivers** assurance to gun owners that they will have quick, reliable access to firearms when it matters most. With whisper-quiet entry and biometric (fingerprint) access, this safe delivers innovative and tactical firearm storage.

## Specifications

Exterior: (H x W x D) 81 x 416 x 249 mm 3.2 x 16.4 x 9.8 inches

Interior: (H x W x D) 56 x 356 x 165 mm 2.2 x 14 x 6.5 inches

Capacity: 3.25 liters 0.115 cu ft

Weight: 7.35 kg 15.75 lbs

Sentry®Safe is a registered trademark of Sentry Group, USA. \*Features and specifications subject to change without notice

## Features

- Meets California Department of Justice standards for firearm safety
- **Biometric fingerprint lock**
- Two pistol capacity
- High intensity programmable interior LED light
- Quick & whisper quiet entry
- A compression gas strut opens the door and holds it open for single-handed access even in confined spaces
- Pry resistant solid steel construction to help protect against
- Electronic lock, zero feedback
- Override key for convenient backup access
- 3-years limited warranty
- Color: black