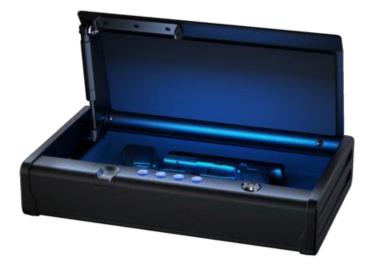

## **Biometric XL Quick Access Pistol Safe**

**Model QAP2BLX** 

Security

STEEL HIGH COMPRESSION CONSTRUCTION **FOAM** 

Provide solid protection to keep handguns at-the-ready and secure from theft, damage or accidental discharge. The QAP2BLX **Quick Access Biometric Pistol Safe delivers** assurance to gun owners that they will have quick, reliable access to firearms when it matters most. With whisper-quiet entry and biometric (fingerprint) access, this safe delivers innovative and tactical firearm storage.

## **Features**

- Department of Justice California DOJ Certified for firearm storage and protection
- Biometric fingerprint lock stores up to 10 fingerprints
- Two pistol capacity
- High intensity interior LED light
- Quick & whisper quiet entry
- A compression gas strut opens the door and holds it open for single-handed access even in confined spaces
- Pry resistant solid steel construction to help protect against
- Electronic lock, zero feedback
- Override key for convenient backup access
- 3-years limited warranty
- Color: black