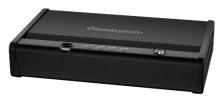

## **Biometric XL Quick Access Pistol Safe**

**Model QAP2BLX** 

Security

STEEL HIGH COMPRESSION CONSTRUCTION **FOAM** 

Provide solid protection to keep handguns at-the-ready and secure from theft, damage or accidental discharge. The QAP2BLX **Quick Access Biometric Pistol Safe delivers** assurance to gun owners that they will have quick, reliable access to firearms when it matters most. With whisper-quiet entry and biometric (fingerprint) access, this safe delivers innovative and tactical firearm storage.

## **Specifications**

Exterior: (H x W x D) 81 x 416 x 249 mm 3.2 x 16.4 x 9.8 inches

Interior: (H x W x D) 56 x 356 x 165 mm 2.2 x 14 x 6.5 inches

Capacity: 3.25 liters 0.115 cu ft

Weight: 7.35 kg 15.75 lbs