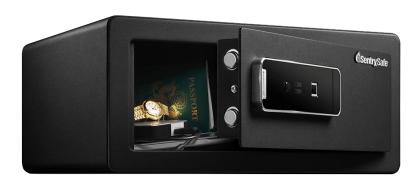

## **Large Biometric Security Safe Model LX110B**

Security

## **Biometric Lock** With override key

Stores up to 30 fingerprints

## **Features**

- Solid steel Construction
- 2 steel live-locking bolts and concealed hinges for more protection against attacks and prying attempts
- Biometric Lock (stores up to 30 fingerprints) with override key - includes 2 keys
- Carpeted floor
- Interior light
- Bolt down hardware included
- Color: black