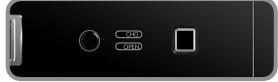

## **Biometric Lock** With override key

Stores up to 30 fingerprints

## **Features**

- Solid steel Construction
- 2 steel live-locking bolts and concealed hinges for more protection against attacks and prying attempts
- Biometric Lock (stores up to 30 fingerprints) with override key - includes 2 keys
- Carpeted floor
- Interior light
- Bolt down hardware included
- Color: black