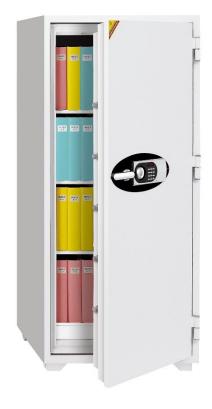

## **Features**

- Proven 2-hour fire protection by Swedish National Testing & Research Institute (SP)
- 3 multi-position shelves
- 1 locking drawer
- 7 live locking bolts
- Color: grey white
- 3-year limited warranty
- Lifetime after-fire replacement guarantee

## **Specifications**

Exterior: (H x W x D) 1,690 x 775 x 650 mm 66.5 x 30.5 x 25.6 inches

Interior: (H x W x D) 1,450 x 595 x 440 mm 57.1 x 23.4 x 17.3 inches

Capacity: 379 liters 13 cuft

Weight: 388 kg 855 lbs