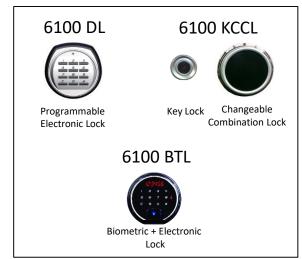

## **Features**

- Programmable Electronic Lock: Model 6100 DL
- Dual lock Changeable Combination + Key Lock: Model 6100 KCCL
- Dual lock Biometric + Programmable Electronic Lock: 6100 BTL
- 2-hour fire protection certified by RISE Research Institutes of Sweden - the safe is heated to 1,049°C for 120 minutes and the contents of the safe must not exceed a temperature of 150°C
- All drawers may be locked simultaneously or independently
- Each drawer is fully insulated from the others
- Can accommodate legal-size folders
- One-piece drawer frame fits body perfectly
- Heavy-duty slide rails
- Attractive handle and integrated card file holder
- With wheels for easy movement
- Color: black
- 3 year limited warranty
- Lifetime after-fire replacement guarantee