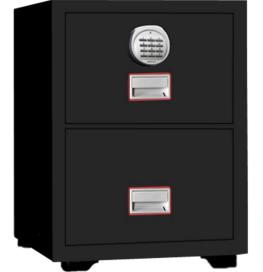

## 2-Hour Fire Filing Cabinet 2-Drawer File Models TFC20 KCCL/ TFC20 DL/TFC20 BTL

Fire

Security

Ideal for organizing and protecting your documents and files!

## **Specifications**

Exterior: (H x W x D) 824 x 570 x 700 mm 32.4 x 22.4 x 27.5 inches

Interior Size of Each Drawer: (H x W x D) 254 x 384 x 505 mm

10 x 15.1 x 19.9 inches

Capacity: 98 liters 3.46 cu ft