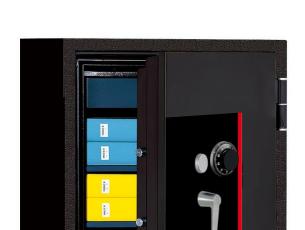

## **PRO 70 Security Rated Safe**

PRO 70M Manual Lock + Key

PRO 70D Digital Lock + Key

**Burglary Tested** Certified by ECB·S: Security Level S1

Fire Tested Certified by RISE: 2 Hour Fire Protection

- 2 hour fire protection certified by RISE (Research Institutes of Sweden)
- Security Level S1 certified by ECB·S (European Certification Board Security System) >The safe must be bolted down using two (2) anchors for burglary classification to be valid
- · Features a key-locking drawer
- Comes with two (2) adjustable shelves
- Includes two (2) anchoring bolts
- 3-year limited warranty
- · Lifetime after-fire replacement warranty