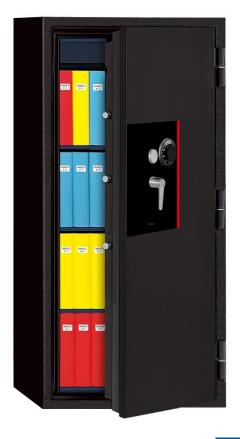

## **PRO 90 Security Rated Safe**

PRO 90M Manual Lock + Key

PRO 90D Digital Lock + Key

**Burglary Tested** Certified by ECB·S: Security Level S1

Fire Tested Certified by RISE: 2 Hour Fire Protection

- 2 hour fire protection certified by RISE (Research Institutes of Sweden)
- Security Level S1 certified by ECB·S (European Certification Board Security System) >The safe must be bolted down using two (2) anchors for burglary classification to be valid
- · Features a key-locking drawer
- · Comes with three (3) adjustable shelves
- Includes two (2) anchoring bolts
- 3-year limited warranty
- · Lifetime after-fire replacement warranty

| Exterior Dimensions (HxWxD) | 1630 x 775 x 650 mm | 64.2 x 30.5 x 25.6 inches |
|-----------------------------|---------------------|---------------------------|
| Interior Dimensions (HxWxD) | 1450 x 595 x 440 mm | 57.1 x 23.4 x 17.3 inches |
| Capacity                    | 379 liters          | 13.4 cu. ft.              |
| Weight                      | 388 kg              | 855 lb                    |