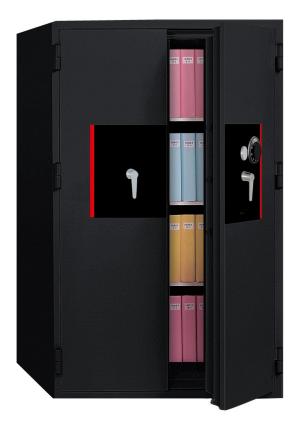

## **PRO 100 Security Rated Safe**

**PRO 100M** Manual Lock + Key

**PRO 100D** Digital Lock + Key

**Burglary Tested** Certified by ECB·S: Security Level S1

Fire Tested Certified by RISE: 2 Hour Fire Protection

- 2 hour fire protection certified by RISE (Research Institutes of Sweden)
- Security Level S1 certified by ECB·S (European Certification Board Security System) The safe must be bolted down using two (2) anchors for burglary classification to be valid
- · Comes with three (3) adjustable shelves
- Includes two (2) anchoring bolts
- 3-year limited warranty
- Lifetime after-fire replacement warranty

| Exterior Dimensions (HxWxD) | 1685 x 1126 x 700 mm | 66.3 x 44.3 x 27.6 inches |
|-----------------------------|----------------------|---------------------------|
| Interior Dimensions (HxWxD) | 1505 x 946 x 490 mm  | 59.2 x 37.2 x 19.3 inches |
| Capacity                    | 698 liters           | 24.6 cu. ft.              |
| Weight                      | 540 kg               | 1190 lb                   |