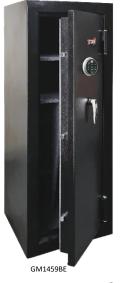

## **Biometric Gun Safes** GM1459BE / GM2459BE / **GM3659BE**

**Quick Access Biometric Lock** 

4-way adjustable configuration

All registered firearms require a vault for safekeeping.

The Comprehensive Firearms and Ammunition Regulation Act RA 10591, Section 9 of 2012

## **Specifications**

| MODEL    | LONG GUN<br>CAPACITY | FIRE<br>RATING | EXTERIOR<br>(H x W x D)                         | INTERIOR<br>(H x W x D)                          | CAPACITY                 | WEIGHT           |
|----------|----------------------|----------------|-------------------------------------------------|--------------------------------------------------|--------------------------|------------------|
| GM1459BE | 14                   | ½ Hr           | 1,500 x 578 x 600 mm<br>59 x 22.7 x 23.6 inches | 1,448 x 522 x 412 mm<br>57 x 20.52 x 16.3 inches | 311 liters<br>11.0 cu ft | 156 kg<br>343 lb |
| GM2459BE | 24                   | ½ Hr           | 1,500 x 719 x 615 mm<br>59 x 28.3 x 24.3 inches | 1,448 x 659 x 423 mm<br>57 x 26 x 16.6 inches    | 405 liters<br>14.2 cu ft | 201 kg<br>444 lb |
| GM3659BE | 36                   | ½ Hr           | 1,500 x 965 x 679 mm<br>59 x 38 x 26.8 inches   | 1,448 x 905 x 487 mm<br>57 x 35.6 x 19.3 inches  | 640 liters<br>22.6 cu ft | 236 kg<br>520 lb |