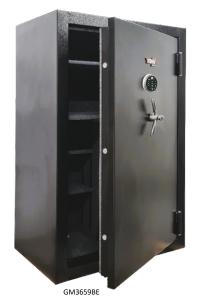

## **Biometric Gun Safes** GM1459BE / GM2459BE / **GM3659BE**

**Quick Access Biometric Lock** 

4-way adjustable configuration

All registered firearms require a vault for safekeeping.

The Comprehensive Firearms and Ammunition Regulation Act RA 10591, Section 9 of 2012

## **Specifications**

| MODEL    | LONG GUN<br>CAPACITY | FIRE<br>RATING | EXTERIOR<br>(H x W x D)                         | INTERIOR<br>(H x W x D)                          | CAPACITY                 | WEIGHT           |
|----------|----------------------|----------------|-------------------------------------------------|--------------------------------------------------|--------------------------|------------------|
| GM1459BE | 14                   | ½ Hr           | 1,500 x 578 x 600 mm<br>59 x 22.7 x 23.6 inches | 1,448 x 522 x 412 mm<br>57 x 20.52 x 16.3 inches | 311 liters<br>11.0 cu ft | 156 kg<br>343 lb |
| GM2459BE | 24                   | ½ Hr           | 1,500 x 719 x 615 mm<br>59 x 28.3 x 24.3 inches | 1,448 x 659 x 423 mm<br>57 x 26 x 16.6 inches    | 405 liters<br>14.2 cu ft | 201 kg<br>444 lb |
| GM3659BE | 36                   | ½ Hr           | 1,500 x 965 x 679 mm<br>59 x 38 x 26.8 inches   | 1,448 x 905 x 487 mm<br>57 x 35.6 x 19.3 inches  | 640 liters<br>22.6 cu ft | 236 kg<br>520 lb |