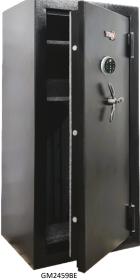

## **Biometric Gun Safes** GM1459BE / GM2459BE / **GM3659BE**

**Quick Access Biometric Lock** 

4-way adjustable configuration

All registered firearms require a vault for safekeeping.

The Comprehensive Firearms and Ammunition Regulation Act RA 10591, Section 9 of 2012

## **Specifications**

| MODEL    | LONG GUN<br>CAPACITY | FIRE<br>RATING | EXTERIOR<br>(H x W x D)                         | INTERIOR<br>(H x W x D)                          | CAPACITY                 | WEIGHT           |
|----------|----------------------|----------------|-------------------------------------------------|--------------------------------------------------|--------------------------|------------------|
| GM1459BE | 14                   | ½ Hr           | 1,500 x 578 x 600 mm<br>59 x 22.7 x 23.6 inches | 1,448 x 522 x 412 mm<br>57 x 20.52 x 16.3 inches | 311 liters<br>11.0 cu ft | 156 kg<br>343 lb |
| GM2459BE | 24                   | ½ Hr           | 1,500 x 719 x 615 mm<br>59 x 28.3 x 24.3 inches | 1,448 x 659 x 423 mm<br>57 x 26 x 16.6 inches    | 405 liters<br>14.2 cu ft | 201 kg<br>444 lb |
| GM3659BE | 36                   | ½ Hr           | 1,500 x 965 x 679 mm<br>59 x 38 x 26.8 inches   | 1,448 x 905 x 487 mm<br>57 x 35.6 x 19.3 inches  | 640 liters<br>22.6 cu ft | 236 kg<br>520 lb |