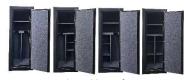

## **Biometric Gun Safes** GM1459BE / GM2459BE / **GM3659BE**

**Quick Access Biometric Lock** 

4-way adjustable configuration

All registered firearms require a vault for safekeeping.

The Comprehensive Firearms and Ammunition Regulation Act RA 10591, Section 9 of 2012

## **Features**

- Fire protection up to 760°C (above average house fire of 649°C) for 30 minutes; interior temperature remains safe below 177°C
- Meets California Department of Justice standards for firearm
- Meets Philippine Firearms Regulation Act RA 10591
- Biometric electronic lock with override key provides quick access
- Solid steel pry-resistant door with external hinges to protect against theft and unauthorized entry
- Steel live-locking bolts and dead bolts
- Hardened steel plate protects against drill attacks
- Fully carpeted interior for added protection
- Bolt-down hardware included
- Adjustable shelves organizes ammunition and accessories
- 4-way adjustable configuration
- Color: durable black powder coat with matte finish
- 3-year limited warranty
- Lifetime after-fire replacement warranty

## **Specifications**

| MODEL    | LONG GUN<br>CAPACITY | FIRE<br>RATING | EXTERIOR<br>(H x W x D)                         | INTERIOR<br>(H x W x D)                          | CAPACITY                 | WEIGHT           |
|----------|----------------------|----------------|-------------------------------------------------|--------------------------------------------------|--------------------------|------------------|
| GM1459BE | 14                   | ½ Hr           | 1,500 x 578 x 600 mm<br>59 x 22.7 x 23.6 inches | 1,448 x 522 x 412 mm<br>57 x 20.52 x 16.3 inches | 311 liters<br>11.0 cu ft | 156 kg<br>343 lb |
| GM2459BE | 24                   | ½ Hr           | 1,500 x 719 x 615 mm<br>59 x 28.3 x 24.3 inches | 1,448 x 659 x 423 mm<br>57 x 26 x 16.6 inches    | 405 liters<br>14.2 cu ft | 201 kg<br>444 lb |
| GM3659BE | 36                   | ½ Hr           | 1,500 x 965 x 679 mm<br>59 x 38 x 26.8 inches   | 1,448 x 905 x 487 mm<br>57 x 35.6 x 19.3 inches  | 640 liters<br>22.6 cu ft | 236 kg<br>520 lb |